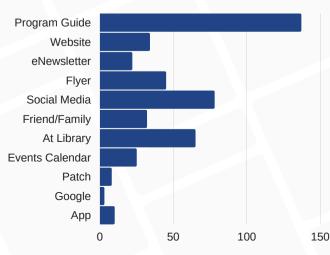

------------|
| Virtual   | 6,143       | 9.7%                     | \$4,855.10  |
| Library   | 2,016       | 13.2%                    | \$8,0256.30 |
| Resources | 1012        | 8.4%                     | \$913.85    |

<sup>\*</sup>All costs are waived through the Ad Grants program.

## **Social Media Stats**



#### **Email stats**



#### **ENews Weekly Averages**

| MES: | SA<br>EN  |           | S |
|------|-----------|-----------|---|
| 22   | <b>,7</b> | <b>78</b> |   |

**OPEN** RATE

**CLICKS** 268

#### **New Cardholder Message Totals**

| MESSAGES<br>SENT |  |
|------------------|--|
| 16.069           |  |

**OPEN** RATE 88.3%

**CLICKS** 1.276

#### **Re-engagement Message Totals**

**MESSAGES** SENT 41.690

**OPEN** RATE 30%

**CLICKS** 204

**Program Sign Up Stats** 









#### **ADULT SERVICES**

# **Monthly Report**

#### **STATISTICS**

290

3D printing requests

adult program attendees

1664

online resources sessions and searches

proctoring sessions

773

public computer sessions

book a librarian sessions

1,489

reference auestions answered 287

ELL **Participants** 

tech training attendees

### **Top Questions** at the AS Desk



#### **ADULT TAKE & MAKES**

151 kits were distributed from a selection of four different Take & Makes. Three of the Take & Makes were part of Fandom Fest on April 22:

- Jane Austen Paint Your Own Mug Kit
- Golden Snitch Kit
- Star Wars Bath Bomb Kit

The fourth kit featured a Bead Bunny Place Card Holder.



#### **4ever4 Beatles Exhibit**

Presented by the Republic Bank of Chicago, the 4ever4 Exhibit was on display