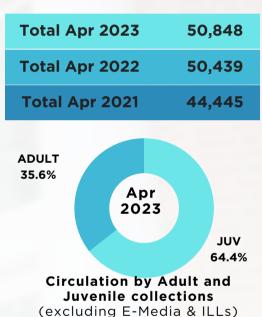

resumed! Our new cataloger, Sung, is tackling smaller sections independently while the rest of staff continues to work through Young Adult fiction. Sung started with the Children's World Languages collections. The goal is to have Young Adult middle grade fiction completed by the end of 2020. Wish us luck!

**August 2020 update:** The relabeling project was put on hold in March to allow for the most materials to be available to patrons, so they could stock up on reading materials during Illinois's stay-at-home order. As the library begins to reopen, we are excited to get back to work on this project. We plan to return to the relabeling project with the library's <a href="Phase 4">Phase 4</a> of reopening in September.







# BORROWER SERVICES NEWS

#### MONTHLY CIRCULATION STATISTICS





#### **CIRCULATION BY ADULT & JUVENILE COLLECTIONS**

(EXCLUDING E-MEDIA & ILLS)



|       | ADULT   | <b>JUVENILE</b> |
|-------|---------|-----------------|
| 2012* | 130,772 | 190,950         |
| 2013  | 240,100 | 340,064         |
| 2014  | 237,970 | 347,902         |
| 2015  | 221,217 | 343,587         |
| 2016  | 213,677 | 322,262         |
| 2017  | 192,239 | 296,869         |
| 2018  | 189,562 | 291,846         |
| 2019  | 185,562 | 267,270         |
| 2020  | 109,773 | 142,942         |
| 2021  | 141,520 | 251,396         |
| 2022  | 156,764 | 275,708         |

#### **CARDHOLDER STATISTICS**

| MONTHLY CARDHOLDERS |         |  |
|---------------------|---------|--|
| Total Apr 2021      | 37,567  |  |
| Total Apr 2022      | 32,994  |  |
| Total Apr 2023      | 29,996* |  |

N