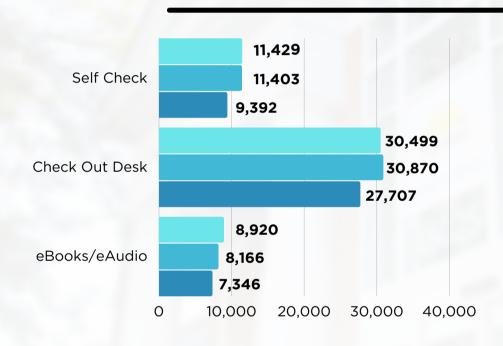

as resumed! Our new cataloger, Sung, is tackling smaller sections independently while the rest of staff continues to work through Young Adult fiction. Sung started with the Children's World Languages collections. The goal is to have Young Adult middle grade fiction completed by the end of 2020. Wish us luck!

**August 2020 update:** The relabeling project was put on hold in March to allow for the most materials to be available to patrons, so they could stock up on reading materials during Illinois's stay-at-home order. As the library begins to reopen, we are excited to get back to work on this project. We plan to return to the relabeling project with the library's <a href="Phase 4">Phase 4</a> of reopening in September.







# BORROWER SERVICES NEWS

#### MONTHLY CIRCULATION STATISTICS





#### **CIRCULATION BY ADULT & JUVENILE COLLECTIONS**

(EXCLUDING E-MEDIA & ILLS)



|       | ADULT   | <b>JUVENILE</b> |
|-------|---------|-----------------|
| 2012* | 130,772 | 190,950         |
| 2013  | 240,100 | 340,064         |
| 2014  | 237,970 | 347,902         |
| 2015  | 221,217 | 343,587         |
| 2016  | 213,677 | 322,262         |
| 2017  | 192,239 | 296,869         |
| 2018  | 189,562 | 291,846         |
| 2019  | 185,562 | 267,270         |
| 2020  | 109,773 | 142,942         |
| 2021  | 141,520 | 251,396         |
| 2022  | 156,764 | 275,708         |

#### **CARDHOLDER STATISTICS**

| MONTHLY CARDHOLDERS |         |  |
|---------------------|---------|--|
| Total Apr 2021      | 37,567  |  |
| Total Apr 2022      | 32,994  |  |
| Total Apr 2023      | 29,996* |  |