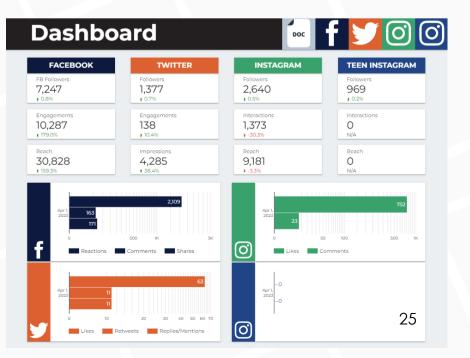

turned completed passports.
- There was also a bonus game where you could do a scavenger hunt to win an additional prize and we had 282 people participate.

We were give a
Little Free Library
by Fountaindale
Library. We
donated it to the
Park District and it
is not up at Eaton
Preserve.



# **COMMUNITY RELATIONS** BY THE NUMBERS



### **Google Ads Stats**

| Campaign  | Impressions | Click<br>Through<br>Rate | Cost*       |
|-----------|-------------|--------------------------|-------------|
| Virtual   | 6,143       | 9.7%                     | \$4,855.10  |
| Library   | 2,016       | 13.2%                    | \$8,0256.30 |
| Resources | 1012        | 8.4%                     | \$913.85    |

<sup>\*</sup>All costs are waived through the Ad Grants program.

## **Social Media Stats**



#### **Email stats**



#### **ENews Weekly Averages**

| MES: | SA<br>EN  |           | S |
|------|-----------|-----------|---|
| 22   | <b>,7</b> | <b>78</b> |   |

**OPEN** RATE

**CLICKS** 268

#### **New Cardholder Message Totals**

| MESSAGES<br>SENT |  |
|------------------|--|
| 16.069           |  |

**OPEN** RATE 88.3%

**CLICKS** 1.276

#### **Re-engagement Message Totals**

**MESSAGES** SENT 41.690

**OPEN** RATE 30%

**CLICKS** 204

**Program Sign Up Stats** 









#### **ADULT SERVICES**

# **Monthly Report**

#### **STATISTICS**

290

3D printing requests

adult program attendees

1664

online resources sessions and searches

proctoring sessions

773

public computer sessions

book a librarian sessions

1,489

reference auestions answered 287

ELL **Participants** 

te