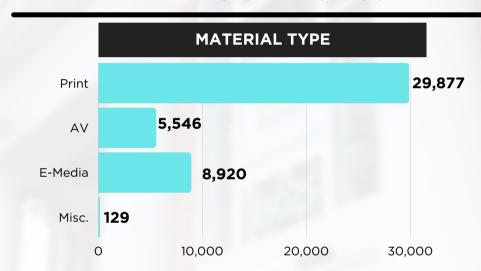

|-----------------|
| 2012* | 130,772 | 190,950         |
| 2013  | 240,100 | 340,064         |
| 2014  | 237,970 | 347,902         |
| 2015  | 221,217 | 343,587         |
| 2016  | 213,677 | 322,262         |
| 2017  | 192,239 | 296,869         |
| 2018  | 189,562 | 291,846         |
| 2019  | 185,562 | 267,270         |
| 2020  | 109,773 | 142,942         |
| 2021  | 141,520 | 251,396         |
| 2022  | 156,764 | 275,708         |

#### **CARDHOLDER STATISTICS**

| MONTHLY CARDHOLDERS |         |  |
|---------------------|---------|--|
| Total Apr 2021      | 37,567  |  |
| Total Apr 2022      | 32,994  |  |
| Total Apr 2023      | 29,996* |  |

NEW ADULT CARDS

50 NEW JUVENILE CARDS 157
NEW
HOUSEHOLD
CARDS

#### **FYTD NEW HOUSEHOLD CARDS**

1,672 CARDS

#### **MATERIALS STATISTICS**





<sup>\*3</sup> years of purging cards took place causing the number to drop.

## MONTHLY LOCKER & CURBSIDE STATISTICS



PEHS Lockers were unavailable in April
Illinois Street Lockers were soft launched on April 27

3 different patrons came to the lockers

3 items where placed in the lockers

The same patron used the lockers 1 time

3 first time users

34 patrons used curbside

#### **HOME DELIVERY STATISTICS**



| Apr 2023       | PATRONS | IIEMS |
|----------------|---------|-------|
| RESIDENTS      | 7       | 49    |
| AHCL           | 35      | 97    |
| HARBOR CHASE   | 6       | 13    |
| HERITAGE WOODS | 39      | 136   |
| LAKEWOOD       | 3       | 20    |
| TOTAL          | 90      | 315   |

#### **TOP CIRCULATING ITEMS APRIL 2023**

ADULT AUDIOBOOK ADULT FICTION

ADULT
L