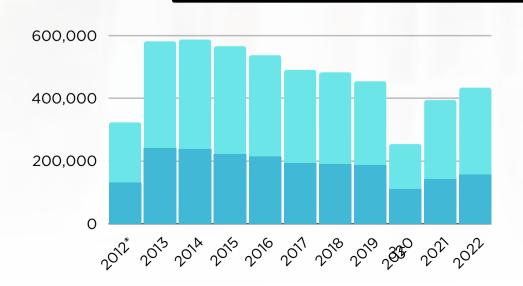

the rest of staff continues to work through Young Adult fiction. Sung started with the Children's World Languages collections. The goal is to have Young Adult middle grade fiction completed by the end of 2020. Wish us luck!

**August 2020 update:** The relabeling project was put on hold in March to allow for the most materials to be available to patrons, so they could stock up on reading materials during Illinois's stay-at-home order. As the library begins to reopen, we are excited to get back to work on this project. We plan to return to the relabeling project with the library's <a href="Phase 4">Phase 4</a> of reopening in September.







# BORROWER SERVICES NEWS

#### MONTHLY CIRCULATION STATISTICS





#### **CIRCULATION BY ADULT & JUVENILE COLLECTIONS**

(EXCLUDING E-MEDIA & ILLS)



|       | ADULT   | <b>JUVENILE</b> |
|-------|---------|-----------------|
| 2012* | 130,772 | 190,950         |
| 2013  | 240,100 | 340,064         |
| 2014  | 237,970 | 347,902         |
| 2015  | 221,217 | 343,587         |
| 2016  | 213,677 | 322,262         |
| 2017  | 192,239 | 296,869         |
| 2018  | 189,562 | 291,846         |
| 2019  | 185,562 | 267,270         |
| 2020  | 109,773 | 142,942         |
| 2021  | 141,520 | 251,396         |
| 2022  | 156,764 | 275,708         |

#### **CARDHOLDER STATISTICS**

| MONTHLY CARDHOLDERS |         |  |
|---------------------|---------|--|
| Total Apr 2021      | 37,567  |  |
| Total Apr 2022      | 32,994  |  |
| Total Apr 2023      | 29,996* |  |

NEW ADULT CARDS

50 NEW JUVENILE CARDS 157
NEW
HOUSEHOLD
CARDS

#### **FYTD NEW HOUSE