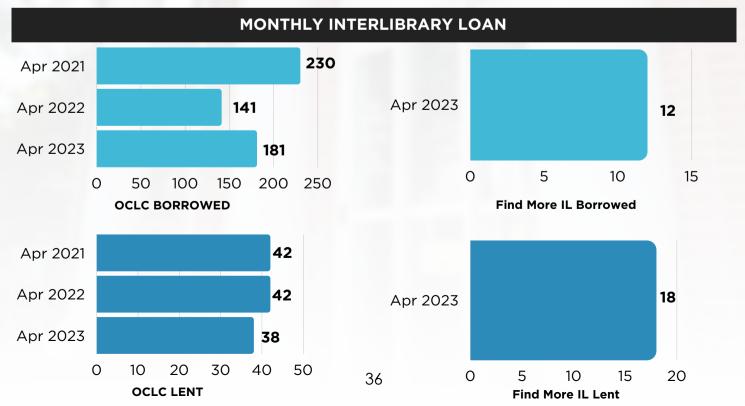

----------------|
| 2012* | 130,772 | 190,950         |
| 2013  | 240,100 | 340,064         |
| 2014  | 237,970 | 347,902         |
| 2015  | 221,217 | 343,587         |
| 2016  | 213,677 | 322,262         |
| 2017  | 192,239 | 296,869         |
| 2018  | 189,562 | 291,846         |
| 2019  | 185,562 | 267,270         |
| 2020  | 109,773 | 142,942         |
| 2021  | 141,520 | 251,396         |
| 2022  | 156,764 | 275,708         |

#### **CARDHOLDER STATISTICS**

| MONTHLY CARDHOLDERS |         |  |
|---------------------|---------|--|
| Total Apr 2021      | 37,567  |  |
| Total Apr 2022      | 32,994  |  |
| Total Apr 2023      | 29,996* |  |

NEW ADULT CARDS

50 NEW JUVENILE CARDS 157
NEW
HOUSEHOLD
CARDS

#### **FYTD NEW HOUSEHOLD CARDS**

1,672 CARDS

#### **MATERIALS STATISTICS**





<sup>\*3</sup> years of purging cards took place causing the number to drop.

## MONTHLY LOCKER & CURBSIDE STATISTICS



PEHS Lockers were unavailable in April
Illinois Street Lockers were soft launched on April 27

3 different patrons came to the lockers

3 items where placed in the lockers

The same patron used the lockers 1 time

3 first time users

34 patrons used curbside

#### **HOME DELIVERY STATISTICS**



| Apr 2023       | PATRONS | IIEMS |
|----------------|---------|-------|
| RESIDENTS      | 7       | 49    |
| AHCL           | 35      | 97    |
| HARBOR CHASE   | 6       | 13    |
| HERITAGE WOODS | 39      | 136   |
| LAKEWOOD       | 3       | 20    |
| TOTAL          | 90      | 315   |

#### **TOP CIRCULATING ITEMS APRIL 2023**

ADULT AUDIOBOOK ADULT FICTION

ADULT
LAR